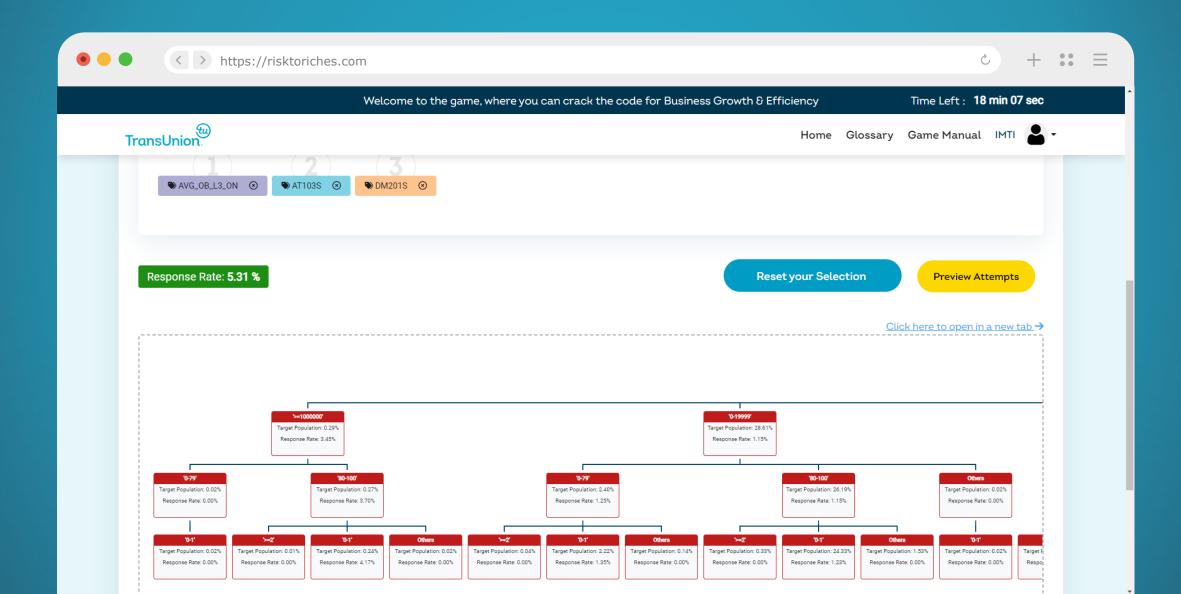

#### **DATA SELECTION & BUILDING YOUR DECISION TREE** REMEMBER : THE CHOICES & SEQUENCE MATTERS

|                             | Welcome to the game, where ye | Welcome to the game, where you can crack the code for Business Growth & Efficiency Time Left : <b>19 min 55 se</b> |                            |                           |  |
|-----------------------------|-------------------------------|--------------------------------------------------------------------------------------------------------------------|----------------------------|---------------------------|--|
| TransUnion                  |                               |                                                                                                                    | Home Glossary Game Manua   | al IMTI 💄 •               |  |
| Select Your Nodes           |                               |                                                                                                                    | Attempts Left<br><b>03</b> | Preview Left<br><b>03</b> |  |
| Credit Vision Risk Grade    | Delinquency                   | Demographic Alerts                                                                                                 | Balance                    |                           |  |
| IDV 🌑                       | Utilization                   | Payment                                                                                                            | Account Info               |                           |  |
| Behavior                    | Nuquiry Info                  |                                                                                                                    |                            |                           |  |
| S DM211S DM221S             |                               |                                                                                                                    |                            |                           |  |
|                             | Start by selecting a parer    | nt node, and a child node to generate a tree                                                                       | e chart.                   |                           |  |
| Drop your Selected Nodes He | re                            |                                                                                                                    |                            |                           |  |
|                             |                               |                                                                                                                    |                            |                           |  |

## THE OUTPUT OF YOUR DECISIONS